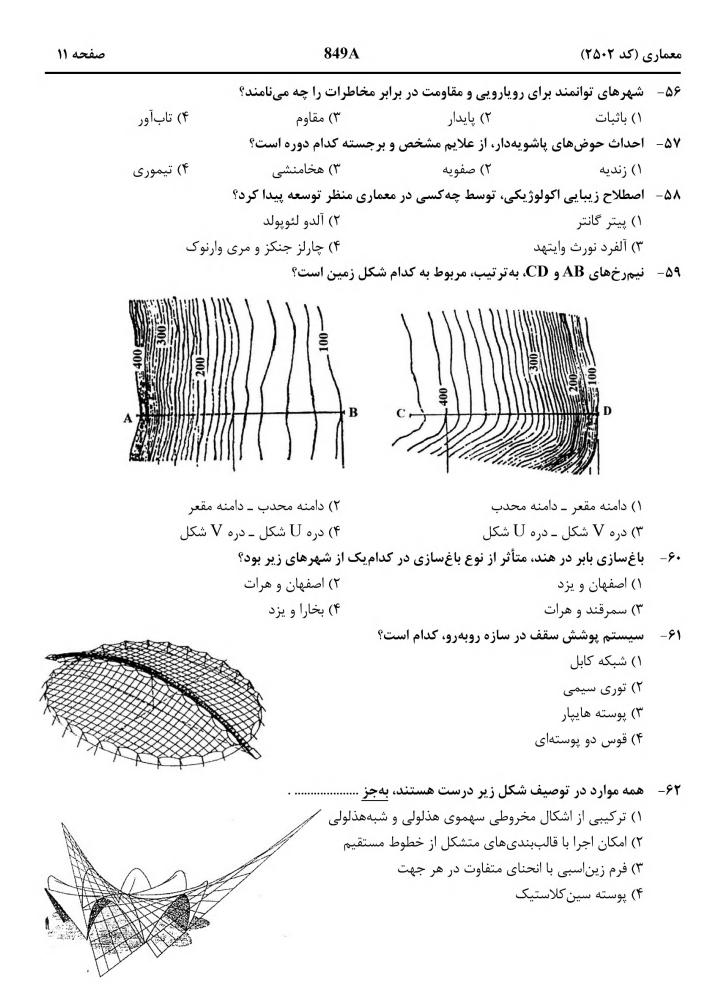

849A

صفحه ۱۲

- - ۲) سازه پوستهای
  - ۳) باز و بسته شدن سقف
  - ۴) ستونهایی به شکل Y
  - ۶۴ شکل زیر، نشاندهنده کدام روش اجرا است؟
     ۱) سازه ژئودزیک
     ۲) گنبد فضاکار سهلایه
     ۳) روش قاب صلب چهارمفصلی
     ۴) سیستم پانتادوم برای گنبدهای سهمفصلی