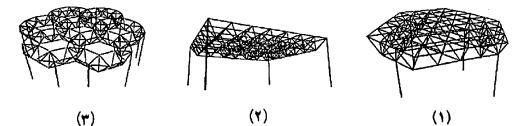

۸۰ کدامیک از موارد، بهترتیب، درخصوص تصاویر زیر درست است؟

۱) شبکه به شکل مربع روی مربع قطری ـ شبکه مدولار مربع شکل ـ شبکه نامنظم ۲) شبکه به شکل مثلث روی ششضلعی ـ شبکه مدولار مربع شکل ـ شبکه نامنظم ۳) شبکه به شکل مربع روی مربع قطری ـ شبکه به شکل مثلث روی ششضلعی ـ شبکه نامنظم

۴) شبکه به شکل مثلث روی ششضلعی \_ شبکه مربع روی مربع قطری \_ شبکه به شکل مثلث روی ششضلعی