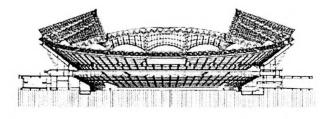

۲۶- شکل روبهرو، نشاندهنده چیست؟ ۱) قانون هوک برای مصالح بنایی ۲) مقاومت فشاری سنگهای طبیعی ۳) منحنیهای گسیختگی انواع آجرها ۴) نموار تنش ـ تغییر شکل نسبی انواع بتن

- ۲۷- در استادیوم تصویر زیر، حلقه پیرامونی سقف تحت چه نیرویی قرار میگیرد؟
  - ۱) فشاری
  - ۲) کششی
  - ۳) خمشی
  - ۴) برشی
  - ۲۸ سازه پل روبهرو، از کدام نوع است؟
    - ۱) خرپای بتنی ۲) مثلثبندی با چوب
    - ۳) قاب مهاربندیشده
    - ۴) تیر فولادی برشی