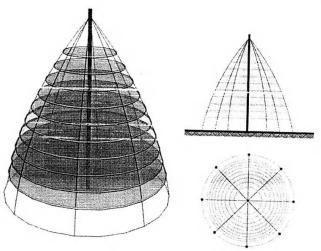

۶۵- به استثنای کدام مورد، همگی درخصوص ساختمان زیر درست هستند؟
 ۱) مناسب نبودن افزایش فضای واحدها برای خانوادههای بزرگ
 ۲) انعطاف پذیری و امکان برچیده شدن برای نقل وانتقال واحدها
 ۳) شهر عمودی با واحدهای مسکونی شش ضلعی
 ۴) امکان افزایش واحدهای مدولار به برج