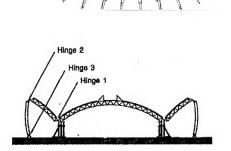

۲۶- شکل روبهرو، نشاندهنده چیست؟ ۱) قانون هوک برای مصالح بنایی ۲) مقاومت فشاری سنگهای طبیعی ۳) منحنیهای گسیختگی انواع آجرها ۴) نموار تنش ـ تغییر شکل نسبی انواع بتن

- ۲۷- در استادیوم تصویر زیر، حلقه پیرامونی سقف تحت چه نیرویی قرار میگیرد؟
  - ۱) فشاری
  - ۲) کششی
  - ۳) خمشی
  - ۴) برشی
  - ۲۸ سازه پل روبهرو، از کدام نوع است؟
    - ۱) خرپای بتنی ۲) مثلثبندی با چوب
    - ۳) قاب مهاربندیشده
    - ۴) تیر فولادی برشی