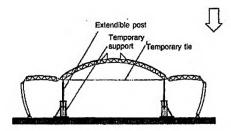

849A

صفحه ۱۲

- - ۲) سازه پوستهای
  - ۳) باز و بسته شدن سقف
  - ۴) ستونهایی به شکل Y
  - ۶۴ شکل زیر، نشاندهنده کدام روش اجرا است؟
     ۱) سازه ژئودزیک
     ۲) گنبد فضاکار سهلایه
     ۳) روش قاب صلب چهارمفصلی
     ۴) سیستم پانتادوم برای گنبدهای سهمفصلی