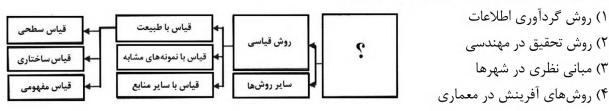

## مبانی نظری معماری ـ مبانی تکنولوژی معماری:

 ۱ استفاده از عناصر افقی مانند طرّه یا هرّه و سنتوری برای تأکید بر خطوط افقی، در کدام سبک یا شـیوه معمـاری متداول شد؟

رومانسک
 رسانس ۳) رومانسک

۲ — به عقیدهٔ نوربرگ ـ شولتز، کدام شیوه در معماری یونان برای تعّین بخشیدن به حالت مجسمهوار در معابد مناسب است؟