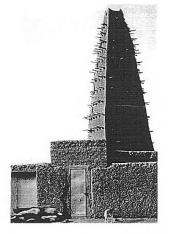

کل مهارشده با فرم محدب ۳) فرمهای قوسی ۴) قاب درختی



۶۸ در ساختمان روبهرو، از کدام پدیده طبیعی الهام گرفته شده است؟
 ۱) نیلوفر آبی
 ۲) زنبور عسل

- ۳) حلزون
  - ۴) پرواز



- ۶۹- تاق مقابل، چه نامیده میشود؟
  - ۱) کلمبو ۲) ترکین ۳) چهاربخش ۴) آهنگ



۷۰- کدام عبارت، درخصوص حوزه شکلگیری معماری دیجیتال می تواند در محل علامت سؤال (؟)، قرار گیرد؟
 ۱) سبک و ریختشناسی
 ۲) طراحی و اجرا
 ۳) مفهوم و معماری
 ۹) ساختار و مصالح

۷۱ – برای پایداری ساختمانی به شکل روبهرو، کدام روش ضرورت دارد؟ ۱) به کارگیری قاب خمشی ویژه ۲) استفاده از هسته سازهای ۳) سیستم پیشساخته بتنی ۴) سازه لولهای دسته شده



بزار و فناوری

۷۲ همه موارد درخصوص ساختمان زیر درست هستند، بهجز ...............



## 849A

صفحه ۱۵

٧٢- طرح مقابل، نمونه موفق ساخت كدام آركي تايپ است؟ ۱) آستانه ۲) کوہ کیھانی ۳) نماد آسمانی ۴) ماندالای سهبعدی



۷۵- در کدام رویکرد، برای دستیابی به طرحهای خلاقانه به جنبههای زیبایی شناسانه توجه بیشتری می شود؟ ۴) عملکردگرا ۲) معناگرا ۱) فرمگرا



- ۷۷- فرمهای نشان داده شده، در کدام گروه از فرمهای ساختمانهای بلند قرار می گیرند؟ ۱) ساده ۲) مرکب
  - ۳) پیچیدہ
  - ۴) خطی
- ۷۸ همه موارد درخصوص ساختمان زیر درست هستند، بهجز ....... ۱) سازه اصلی متشکل از خرپاهای قوسی است. ۲) سازه به روش پانتادوم طراحی و اجرا شده است. ۳) سازه ساختمان بهصورت نمایان طراحی شده است. ۴) ساختمان دارای خریاهایی با مقاطع مثلثی است. ٧٩- بهجای علامت سؤال (؟)، چه عبارتی باید قرار گیرد؟



۸۰ کدامیک از موارد، بهترتیب، درخصوص تصاویر زیر درست است؟



۱) شبکه به شکل مربع روی مربع قطری ـ شبکه مدولار مربع شکل ـ شبکه نامنظم ۲) شبکه به شکل مثلث روی ششضلعی ـ شبکه مدولار مربع شکل ـ شبکه نامنظم ۳) شبکه به شکل مربع روی مربع قطری ـ شبکه به شکل مثل