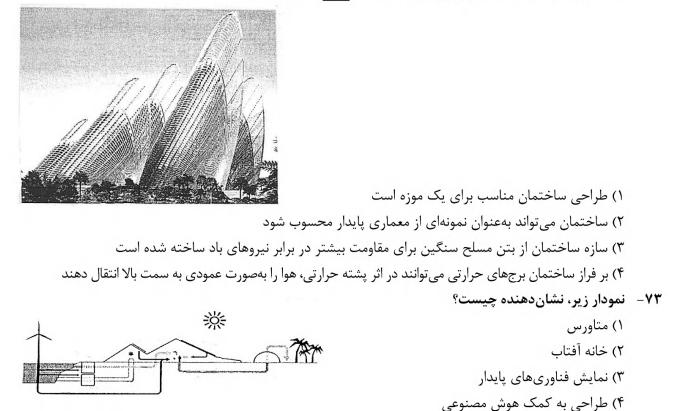

## 849A

صفحه ۱۵

٧٢- طرح مقابل، نمونه موفق ساخت كدام آركي تايپ است؟ ۱) آستانه ۲) کوہ کیھانی ۳) نماد آسمانی ۴) ماندالای سهبعدی

۷۵- در کدام رویکرد، برای دستیابی به طرحهای خلاقانه به جنبههای زیبایی شناسانه توجه بیشتری می شود؟ ۴) عملکردگرا ۲) معناگرا ۱) فرمگرا