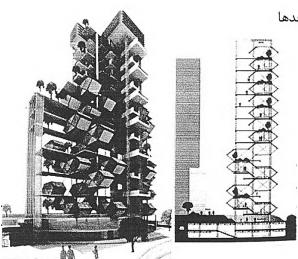

۶۵- به استثنای کدام مورد، همگی درخصوص ساختمان زیر درست هستند؟
 ۱) مناسب نبودن افزایش فضای واحدها برای خانوادههای بزرگ
 ۲) انعطاف پذیری و امکان برچیده شدن برای نقل وانتقال واحدها
 ۳) شهر عمودی با واحدهای مسکونی شش ضلعی
 ۴) امکان افزایش واحدهای مدولار به برج