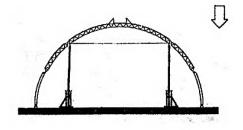

849A

صفحه ۱۲

- - ۲) سازه پوستهای
  - ۳) باز و بسته شدن سقف
  - ۴) ستونهایی به شکل Y
  - ۶۴ شکل زیر، نشاندهنده کدام روش اجرا است؟
     ۱) سازه ژئودزیک
     ۲) گنبد فضاکار سهلایه
     ۳) روش قاب صلب چهارمفصلی
     ۴) سیستم پانتادوم برای گنبدهای سهمفصلی