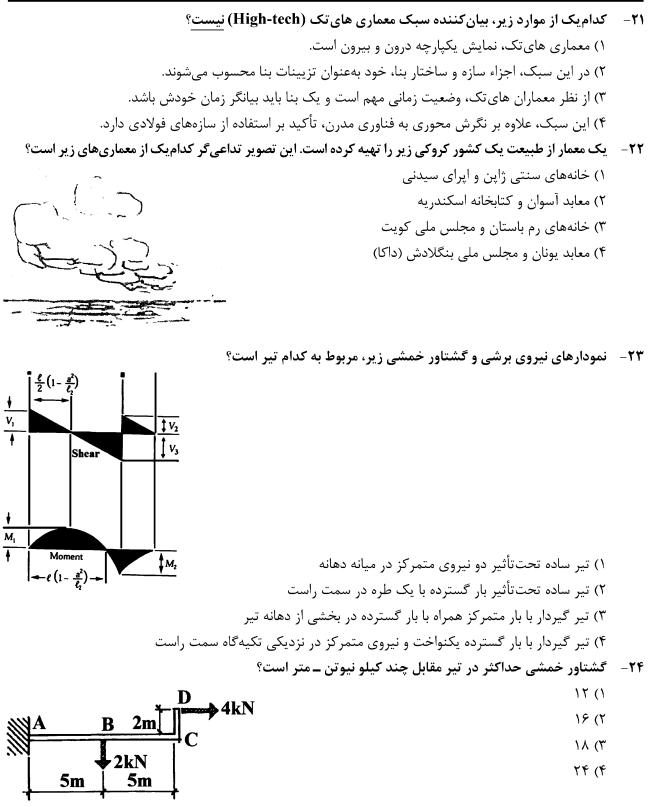

۲۶- شکل روبهرو، نشاندهنده چیست؟ ۱) قانون هوک برای مصالح بنایی ۲) مقاومت فشاری سنگهای طبیعی ۳) منحنیهای گسیختگی انواع آجرها ۴) نموار تنش ـ تغییر شکل نسبی انواع بتن

- ۲۷- در استادیوم تصویر زیر، حلقه پیرامونی سقف تحت چه نیرویی قرار میگیرد؟
  - ۱) فشاری
  - ۲) کششی
  - ۳) خمشی
  - ۴) برشی
  - ۲۸ سازه پل روبهرو، از کدام نوع است؟
    - ۱) خرپای بتنی ۲) مثلثبندی با چوب
    - ۳) قاب مهاربندیشده
    - ۴) تیر فولادی برشی