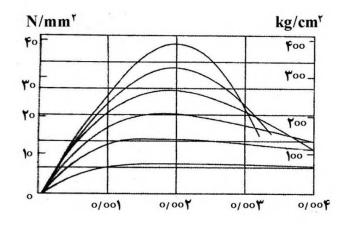

۲۶- شکل روبهرو، نشاندهنده چیست؟ ۱) قانون هوک برای مصالح بنایی ۲) مقاومت فشاری سنگهای طبیعی ۳) منحنیهای گسیختگی انواع آجرها ۴) نموار تنش ـ تغییر شکل نسبی انواع بتن

- ۲۷- در استادیوم تصویر زیر، حلقه پیرامونی سقف تحت چه نیرویی قرار میگیرد؟
  - ۱) فشاری
  - ۲) کششی
  - ۳) خمشی
  - ۴) برشی
  - ۲۸ سازه پل روبهرو، از کدام نوع است؟
    - ۱) خرپای بتنی ۲) مثلثبندی با چوب
    - ۳) قاب مهاربندیشده
    - ۴) تیر فولادی برشی