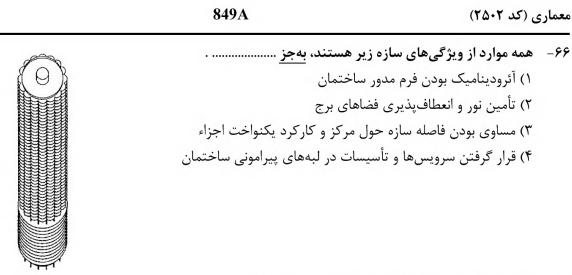

۶۵- به استثنای کدام مورد، همگی درخصوص ساختمان زیر درست هستند؟
 ۱) مناسب نبودن افزایش فضای واحدها برای خانوادههای بزرگ
 ۲) انعطاف پذیری و امکان برچیده شدن برای نقل وانتقال واحدها
 ۳) شهر عمودی با واحدهای مسکونی شش ضلعی
 ۴) امکان افزایش واحدهای مدولار به برج