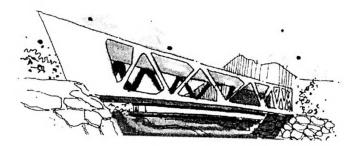

۲۶- شکل روبهرو، نشاندهنده چیست؟ ۱) قانون هوک برای مصالح بنایی ۲) مقاومت فشاری سنگهای طبیعی ۳) منحنیهای گسیختگی انواع آجرها ۴) نموار تنش ـ تغییر شکل نسبی انواع بتن

- ۲۷- در استادیوم تصویر زیر، حلقه پیرامونی سقف تحت چه نیرویی قرار میگیرد؟
  - ۱) فشاری
  - ۲) کششی
  - ۳) خمشی
  - ۴) برشی
  - ۲۸ سازه پل روبهرو، از کدام نوع است؟
    - ۱) خرپای بتنی ۲) مثلثبندی با چوب
    - ۳) قاب مهاربندیشده
    - ۴) تیر فولادی برشی