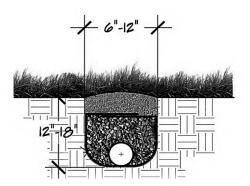

۱۴۱ - تصویر زیر، مربوط به کدام یک از جزئیات اجرایی محوطه است؟

۱) آبیاری زیرسطحی ۲) زهکشی زیرسطحی ۳) کانال زیستی زیرسطحی ۴) آبگیر بتنی زیر سطحی

Telegram: @uni\_k

| ۱۵۳- در سیستم آبیاری در باغ ایرانی، از کدام عنصر (همانند لولهکشی) برای انتقال آب در زیرِزمین استفاده میگردید؟ |                                                                                               |  |  |  |  |
|---------------------------------------------------------------------------------------------------------------|-----------------------------------------------------------------------------------------------|--|--|--|--|
| ۲) تنبوشه سفالی                                                                                               | ۱) آبگردان سنگی                                                                               |  |  |  |  |
| ۴) سینه کبکی سنگی                                                                                             | ۳) کوزه سفالی                                                                                 |  |  |  |  |
| رد و در میانکرت کاشته میشده است؟                                                                              | ۱۵۴- در نظام کاشت باغ ایرانی، کدام گیاه، نیاز کمی به آب دار                                   |  |  |  |  |
| ۲) اسپِست                                                                                                     | ۱) شبدر                                                                                       |  |  |  |  |
| ۴) پيچ امينالدوله                                                                                             | ۳) پاپیتال                                                                                    |  |  |  |  |
|                                                                                                               | ۱۵۵- حداکثر شیب قابلقبول برای کاشت چمن، چقدر است؟                                             |  |  |  |  |
| ۲) حدود ۵۰ درصد                                                                                               | ۱) حدود ۱۰ درصد                                                                               |  |  |  |  |
| ۴) بر روی شیب امکان کاشت چمن وجود ندارد.                                                                      | ۳) حدود ۵۵ درصد                                                                               |  |  |  |  |
| ىب ھستند؟                                                                                                     | ۱۵۶- کدام گونههای گیاهی برای کاشت در مناطق خشک مناس                                           |  |  |  |  |
| ۲) نخل _ پاندانوس _ آروکاریا _ کروتون                                                                         | ۱) آکاسیا ـ عناب ـ آتریپلکس ـ خرزهره                                                          |  |  |  |  |
| ۴) کاج ـ چنار ـ شمشاد ـ برهان                                                                                 | ۳) بلوط _ ممرز _ راش _ ارغوان                                                                 |  |  |  |  |
| و پارکهای محلی از مناطق مسکونی چقدر است؟                                                                      | ۱۵۷- طبق استانداردهای جهانی، حداکثر فاصله فضاهای سبز و پارکهای محلی از مناطق مسکونی چقدر است؟ |  |  |  |  |
| ۲) ۵۰۰ تا ۱۰۰۰ متر                                                                                            | ۱) ۲۵۰ تا ۵۰۰ متر                                                                             |  |  |  |  |
| ۴) ۲۰۰۰ تا ۴۰۰۰ متر                                                                                           | ۳) ۱۰۰۰ تا ۲۰۰۰ متر                                                                           |  |  |  |  |
| ۱۵۸- کاهش تأثیرات تغییر اقلیم توسط فضای سبز شهری به کدام خدمات اکوسیستمی منظر اشاره دارد؟                     |                                                                                               |  |  |  |  |
| ۲) تولیدی                                                                                                     | ۱) فرهنگی                                                                                     |  |  |  |  |
| ۴) تنظیمی                                                                                                     | ۳) زیستگاهی                                                                                   |  |  |  |  |
| کهای هرس مناسب است؟                                                                                           | ۱۵۹- کدام گونه گیاهی، برای تندیسسازی با استفاده از تکنیک                                      |  |  |  |  |
| ۲) برگ بو                                                                                                     | ۱) آگاو                                                                                       |  |  |  |  |
| ۴) خرزهره                                                                                                     | ۳) سانسوریا                                                                                   |  |  |  |  |
| د درصد است؟                                                                                                   | ۱۶۰- حداکثر شیب طولی قابلِقبول در پیادهروهای سنگی چن                                          |  |  |  |  |
| ۵ (۲                                                                                                          | ۲/۵ (۱                                                                                        |  |  |  |  |
|                                                                                                               |                                                                                               |  |  |  |  |